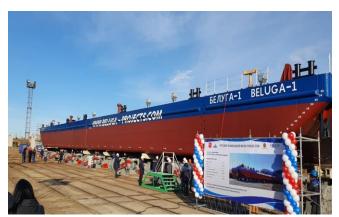

## **FLAT TOP SEA-GOING PONTOON**

## "Beluga – 1" "Beluga – 2"

| GENERAL                         |                        | DISPLACEMENT AND   |                         |
|---------------------------------|------------------------|--------------------|-------------------------|
| TYPICAL APPLICATION             | Deck cargo, RoRo cargo | DRAFT              |                         |
| TYPICAL AREA OF                 | Deep sea, Inland       |                    |                         |
| OPERATION                       | waters                 | Light ship         | 990 mts                 |
| CLASSIFICATION                  | RMRS K * Pontoon       | Displacement       | 4201 mts                |
| ICE CLASS                       | Ice 1                  | Draft light ship   | 0.77 m                  |
|                                 |                        | Draft fully loaded | 3.11 m                  |
|                                 |                        |                    |                         |
|                                 |                        |                    |                         |
| DIMENSIONS                      |                        | EXECUTION          |                         |
| Length moulded                  | 85.5 m                 | Ballast system     | 16 tanks / 4145 cbm     |
| Beam moulded                    | 16.5 m                 | Anchor system      | 2 fore / 1 stern anchor |
| Depth moulded                   | 4.5 m                  |                    |                         |
| Deadweight                      | 3200 mts               |                    |                         |
|                                 |                        | DESIGN CONDITIONS  |                         |
| CAPACITIES                      | 15 tn / sq.m           | Outside air temp.  | -20 to + 45             |
| Deck load                       |                        | Sea water temp.    | -02 to + 35             |
|                                 |                        |                    |                         |
|                                 |                        |                    |                         |
|                                 |                        |                    |                         |
|                                 |                        |                    |                         |
| All determines and find her mid |                        |                    |                         |