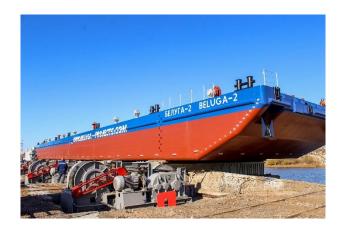

## **FLAT TOP SEA-GOING PONTOON**

## "Beluga – 1" "Beluga – 2"

| GENERAL                         |                        | DISPLACEMENT AND   |                         |
|---------------------------------|------------------------|--------------------|-------------------------|
| TYPICAL APPLICATION             | Deck cargo, RoRo cargo | DRAFT              |                         |
| TYPICAL AREA OF                 | Deep sea, Inland       |                    |                         |
| OPERATION                       | waters                 | Light ship         | 990 mts                 |
| CLASSIFICATION                  | RMRS K * Pontoon       | Displacement       | 4201 mts                |
| ICE CLASS                       | Ice 1                  | Draft light ship   | 0.77 m                  |
|                                 |                        | Draft fully loaded | 3.11 m                  |
|                                 |                        |                    |                         |
|                                 |                        |                    |                         |
| DIMENSIONS                      |                        | EXECUTION          |                         |
| Length moulded                  | 85.5 m                 | Ballast system     | 16 tanks / 4145 cbm     |
| Beam moulded                    | 16.5 m                 | Anchor system      | 2 fore / 1 stern anchor |
| Depth moulded                   | 4.5 m                  |                    |                         |
| Deadweight                      | 3200 mts               |                    |                         |
|                                 |                        | DESIGN CONDITIONS  |                         |
| CAPACITIES                      | 15 tn / sq.m           | Outside air temp.  | -20 to + 45             |
| Deck load                       |                        | Sea water temp.    | -02 to + 35             |
|                                 |                        |                    |                         |
|                                 |                        |                    |                         |
|                                 |                        |                    |                         |
|                                 |                        |                    |                         |
| All determines and find her mid |                        |                    |                         |